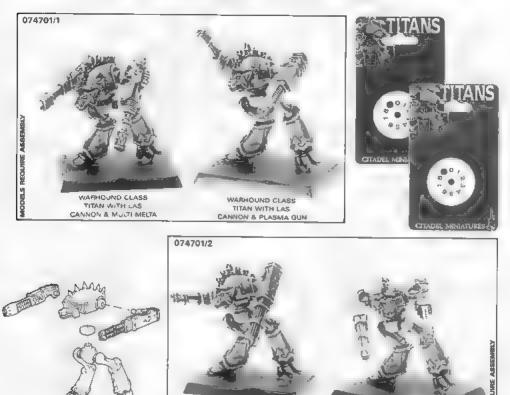

EACH TRADE SLEEVE CONTAINS 12 DIFFERENT BLISTERS

WARHOUND CLASS TITAN WITH LAS CANNON & AUTO-CANNON

WARHOUND CLASS TITAN WITH AUTO CANNON & PLASMA GUN

MINIATURI

Figures supplied

WARNINGI The prod

븵

MOOGLS